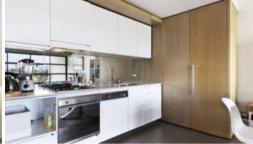

## Comfort, Value & Style

This gorgeous apartment with breathtaking city views, boasts an array of features! Be sure to inspect it before it goes!

Property Features:

- Open plan living and dining area, opening to a sun filled 'loggia' balcony
- Modern kitchen with ceaser stone bench top and gas cooking
- Quality bathroom with separate bath and shower
- Large bedroom with built in robes
- Internal laundry with Fisher & Paykel dryer
- Security voice intercom system in security building
- One secure car space